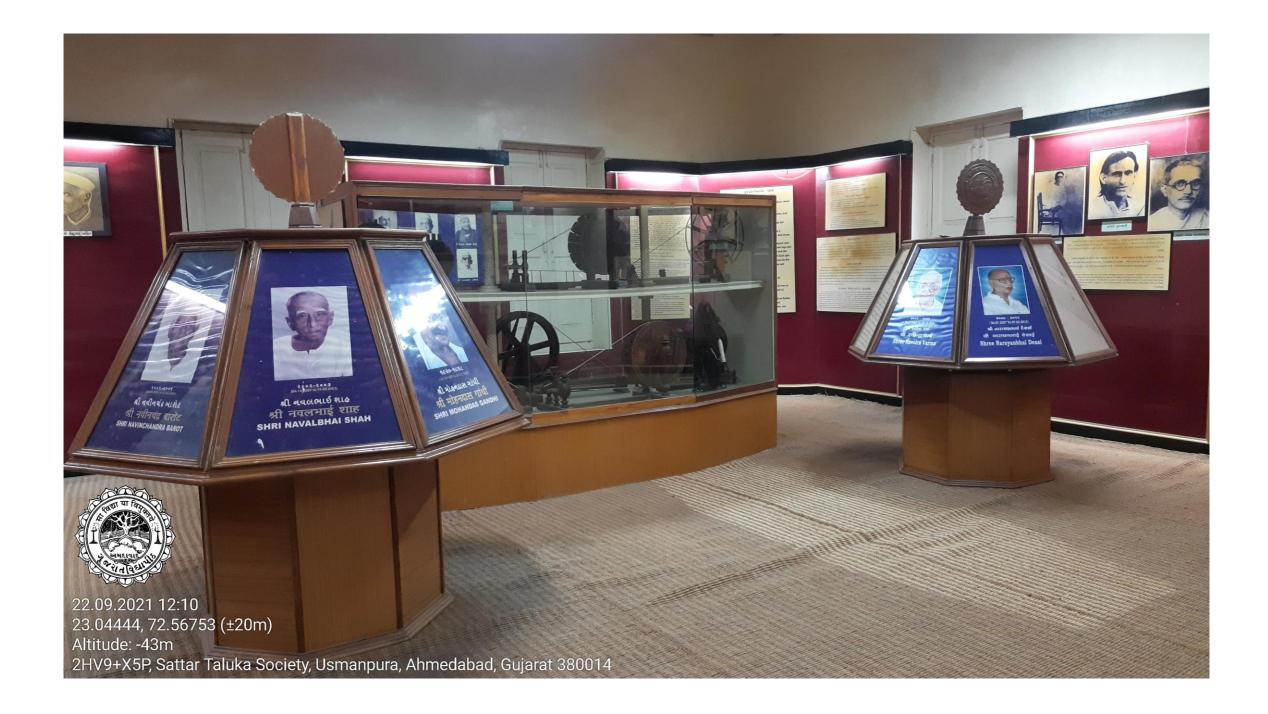

### **Gujarat Vidyapith Museum**

22.09.2021 12:08 23.04441, 72.56754 (±17m) Altitude: -42m 2HV9+X5P, Sattar Taluka Society, Usmanpura, Ahmedabad, Gujarat 380014

22.09.2021 12:09 23.0444, 72.56755 (±19m) Altitude: -42m 2HV9+X5P, Sattar Taluka Society, Usmanpura, Ahmedabad, Gujarat 380014