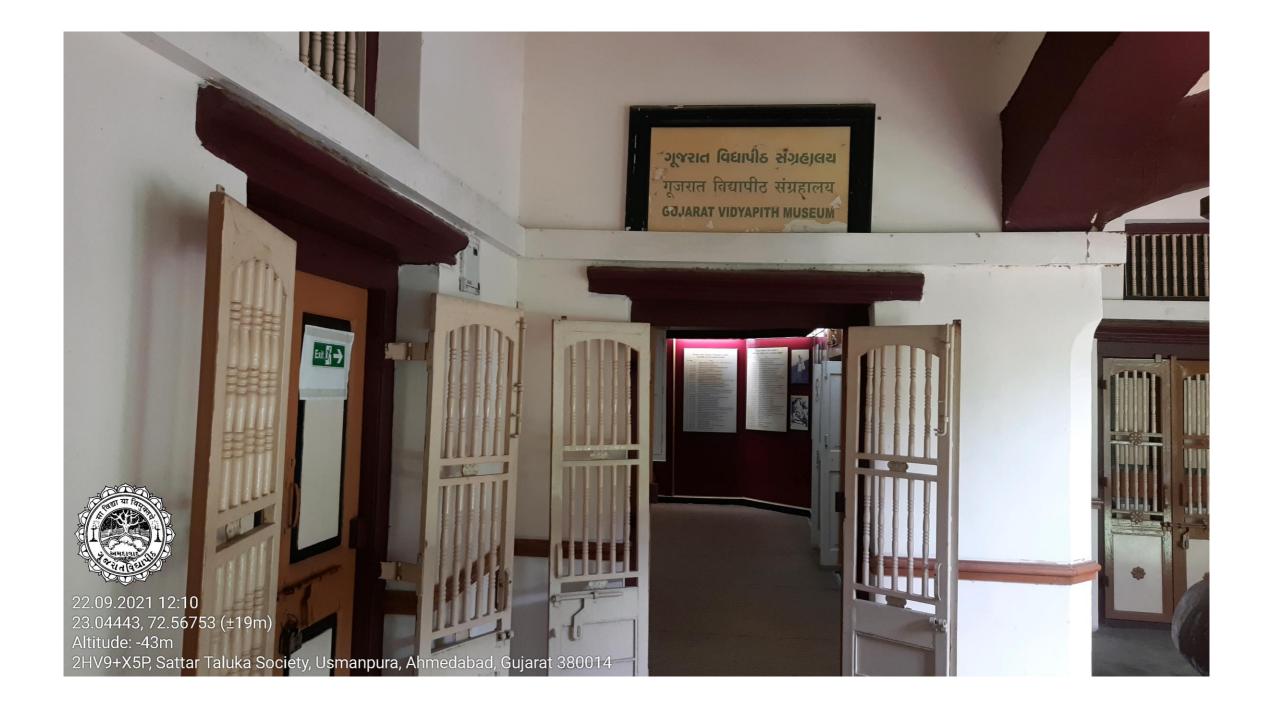

### **Gujarat Vidyapith Museum**

22.09.2021 12:08 23.04441, 72.56754 (±17m) Altitude: -42m 2HV9+X5P, Sattar Taluka Society, Usmanpura, Ahmedabad, Gujarat 380014

22.09.2021 12:09 23.0444, 72.56755 (±19m) Altitude: -42m 2HV9+X5P, Sattar Taluka Society, Usmanpura, Ahmedabad, Gujarat 380014